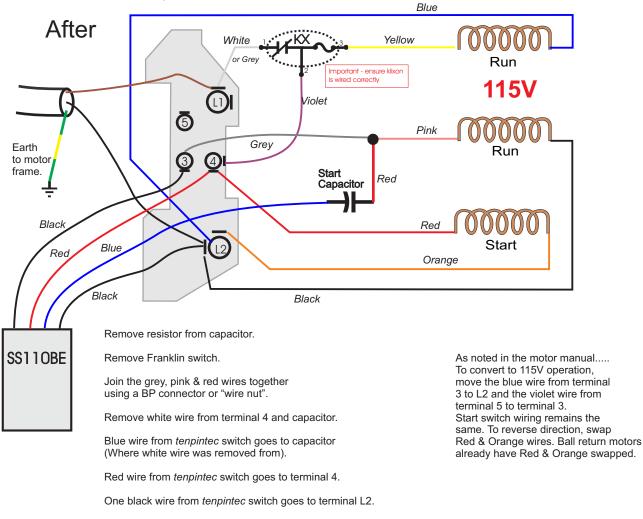

by Cybernetic Solutions

Unit 11 20 Keon Parade Thomastown Victoria 3074 Australia

Phone +61 3 9460 2559 admin@tenpintec.com.au

## Installation Notes: Page 1 of 1

Solid State Start Switch SS110BE (BACKEND)



Document version 20230112

Connection diagram for AMF Franklin and Blufton (82-90) dual voltage Back-End motors and Ball Return motors Supply Voltage 115V



Note: The terminal positions may vary from that shown on AMF diagrams. White wire from L1 to Klixon may be Grey. These drawing are based on an actual motor from an 82-90XL American mains cables will be Black=Active, White=Neutral.



The remaining black wire from the *tenpintec* switch goes to terminal 3.