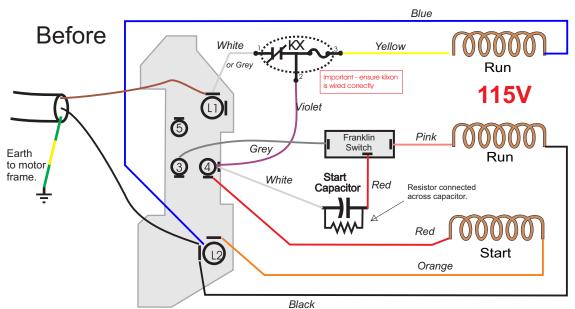

Note: The terminal positions may vary from that shown on AMF diagrams. White wire from L1 to Klixon may be Grey. These drawing are based on an actual motor from an 82-90XL American mains cables will be Black=Active, White=Neutral.